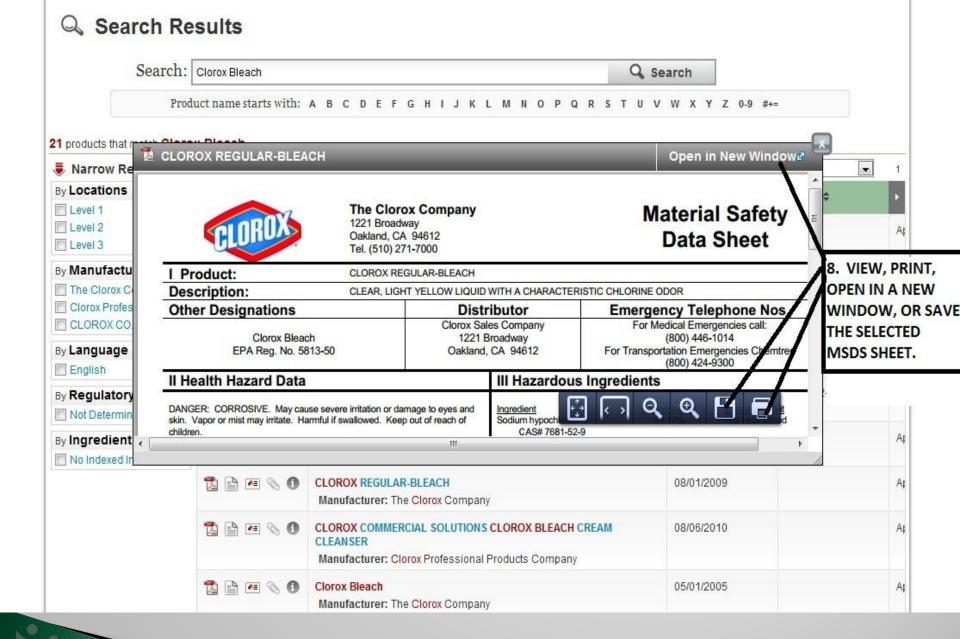

# ENVIRONMENTAL HEALTH & SAFETY SERVICES

## **MSDSonline Viewer Site**

- All Staff must be notified of the location of the MSDSonline viewer link by the District MSDSonline Coordinator.
- For access, click on the MSDSonline link located on the district website.











## **MSDSonline Viewer Site**

### **Emergency Contact Information:**

In the event of an emergency or a disruption in the internet connection, MSDSonline has a 24hr Emergency hotline with Nurse assistance and emergency fax back options. This option is to be used only in emergencies, some additional charges may apply.

MSDSonline Emergency Line

PH: 1.888.362.7416



## **MSDSonline Viewer Site**

#### **CESA 10 Contact Information**

Kim Drehmel

**CESA10 MSDSonline Program Administrator** 

Email: kdrehmel@cesa10.k12.wi.us

Phone: 715.720.2169





**Cooperative Educational Service Agency**