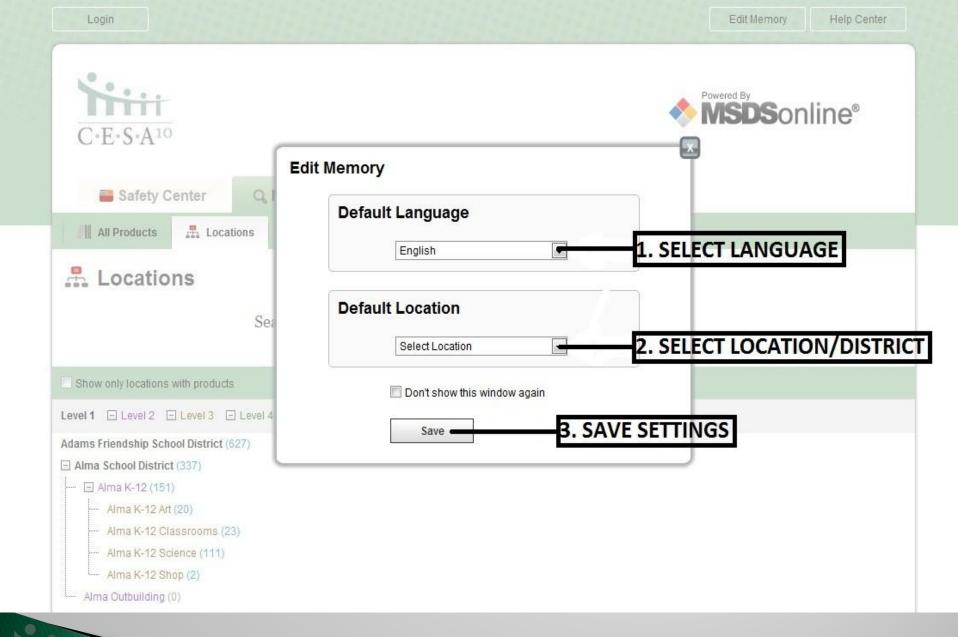

# ENVIRONMENTAL HEALTH & SAFETY SERVICES

## **MSDSonline Viewer Site**

- All Staff must be notified of the location of the MSDSonline viewer link by the District MSDSonline Coordinator.
- For access, click on the MSDSonline link located on the district website.











## **MSDSonline Viewer Site**

### **Emergency Contact Information:**

In the event of an emergency or a disruption in the internet connection, MSDSonline has a 24hr Emergency hotline with Nurse assistance and emergency fax back options. This option is to be used only in emergencies, some additional charges may apply.

MSDSonline Emergency Line

PH: 1.888.362.7416



## **MSDSonline Viewer Site**

#### **CESA 10 Contact Information**

Kim Drehmel

**CESA10 MSDSonline Program Administrator** 

Email: kdrehmel@cesa10.k12.wi.us

Phone: 715.720.2169





**Cooperative Educational Service Agency**