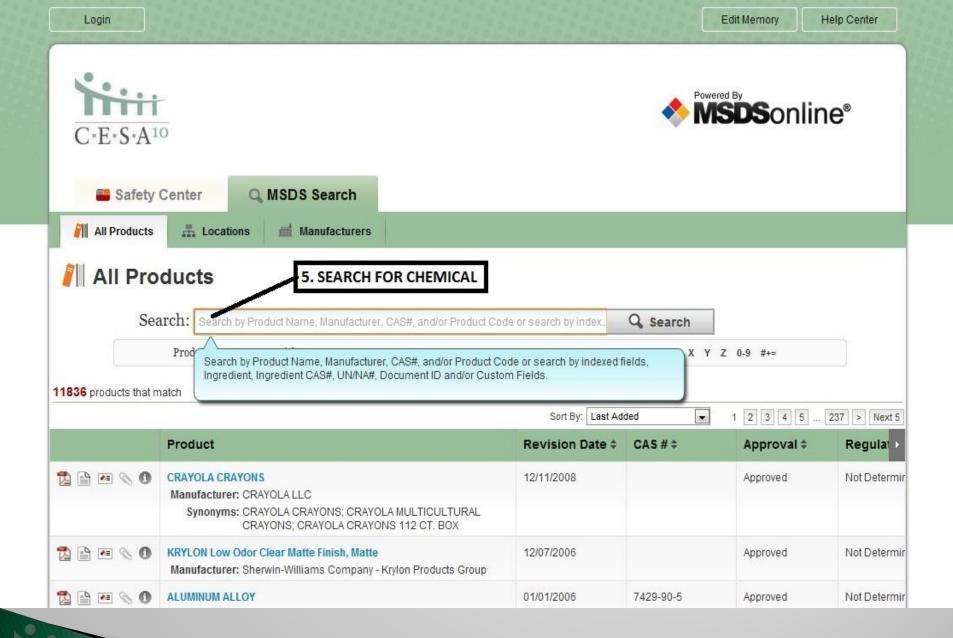

# ENVIRONMENTAL HEALTH & SAFETY SERVICES

## **MSDSonline Viewer Site**

- All Staff must be notified of the location of the MSDSonline viewer link by the District MSDSonline Coordinator.
- For access, click on the MSDSonline link located on the district website.











## **MSDSonline Viewer Site**

### **Emergency Contact Information:**

In the event of an emergency or a disruption in the internet connection, MSDSonline has a 24hr Emergency hotline with Nurse assistance and emergency fax back options. This option is to be used only in emergencies, some additional charges may apply.

MSDSonline Emergency Line

PH: 1.888.362.7416



## **MSDSonline Viewer Site**

#### **CESA 10 Contact Information**

Kim Drehmel

**CESA10 MSDSonline Program Administrator** 

Email: kdrehmel@cesa10.k12.wi.us

Phone: 715.720.2169





**Cooperative Educational Service Agency**