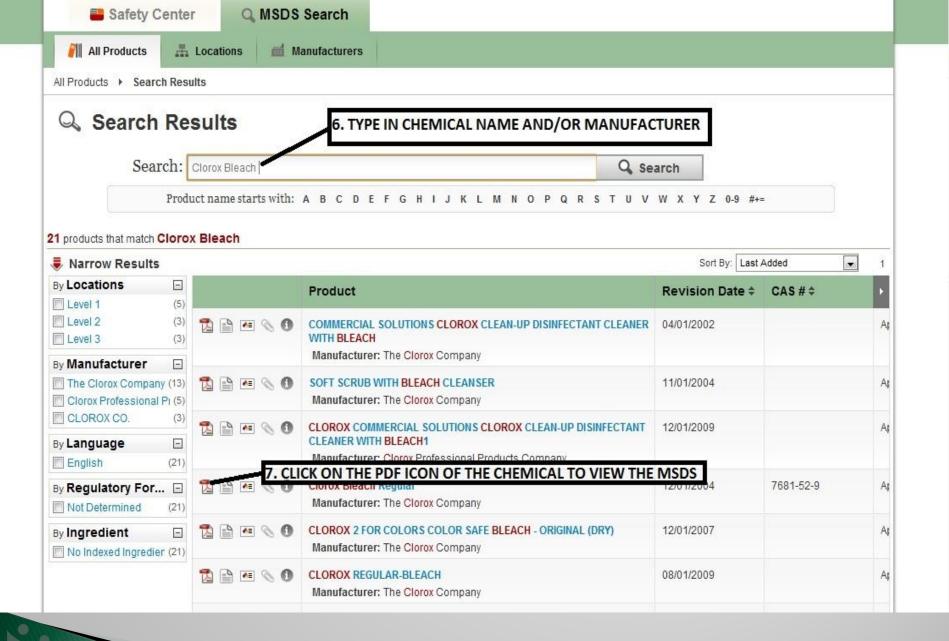

## **MSDSonline Viewer Site**

- All Staff must be notified of the location of the MSDSonline viewer link by the District MSDSonline Coordinator.
- For access, click on the MSDSonline link located on the district website.

## **MSDSonline Viewer Site**